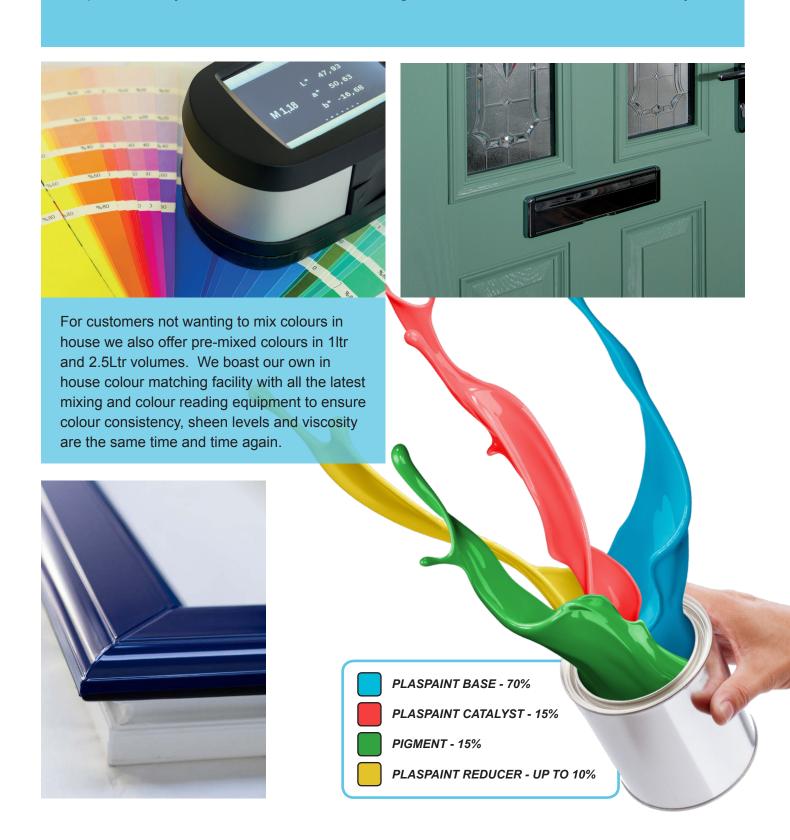

#### Plaspaint 'Colour Match'

'Colour Match' software has been written exclusively for CRI. Allows you to formulate in excess of 15,000 colours from the leading paint manufacturers including RAL, NCS, Pantone and Dulux to name a few.

Small or large quantities can be processed depending on the size of the job and amount of paint required. There are 19 concentrated coloured pigments that are used in the formulation software. Simply select a colour, the amount that is required and the base product you are using (eg PlasPaint or GlassPaint / solvent or water based) and our 'Colour Match' software will generate a formulation showing the colours required and the amount or volume of each. Simply weigh each colour and add it to the base material if preparing manually or dispense automatically using one of our precision dispensing systems.

### Plaspaint 'Colour Match'

'Colour Match' has an optional integrated Photo-Spectrometer attached directly to the software. It can read any non-standard colour samples provided by clients and find a matching formulation from the colour library.

#### **Plaspaint** Waterbased

PlasPaint is now available as a single component water based product. It is VOC free, eco-friendly, UV stable and totally weather resistant.

A single pack VOC free acrylic resin formulated for use on Composite Doors, Wood, Steel and Aluminium. Permanent adhesion and excellent scratch and abrasion resistance. brilliant weathering and chemical resistance with superb colour fastness, easy to use and available in any colour