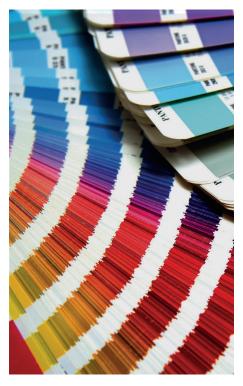

#### Plaspaint 'Colour Match'

'Colour Match' software has been written exclusively for CRI. Allows you to formulate in excess of 15,000 colours from the leading paint manufacturers including RAL, NCS, Pantone and Dulux to name a few.

Small or large quantities can be processed depending on the size of the job and amount of paint required. There are 19 concentrated coloured pigments that are used in the formulation software. Simply select a colour, the amount that is required and the base product you are using (eg PlasPaint or GlassPaint / solvent or water based) and our 'Colour Match' software will generate a formulation showing the colours required and the amount or volume of each. Simply weigh each colour and add it to the base material if preparing manually or dispense automatically using one of our precision dispensing systems.