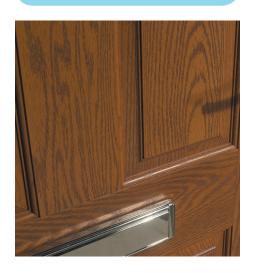

#### **Plaspaint** 'GrainEx'

Transforming a GRP composite door slab, PVCu profile or trim into a stunning real wood effect could not be easier. GrainEx has been matched to the most popular natural wood colours used in the industry today.

#### Product Code PP-GNXBASE

Golden Oak Burnt Oak Irish Oak Cherry Mahogany Dark Mahogany Dark Oak Expresso Light Oak Hickory Oak Dark Cherry Swamp Oak Winchester Teak Eiche Dunkel Walnut

Nussbaum

GrainEx is a pre-mixed formulated grain enhancing solution They are solvent free, VOC free and odourless. They are easy to apply with a special sponge head bottle providing a permanent adhesion with minimal mess and waste. Totally UV stable.