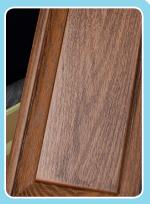

#### **Plaspaint** 'GrainEx'

Transforming a GRP composite door slab, PVCu profile or trim into a stunning real wood effect could not be easier. GrainEx has been matched to the most popular natural wood colours used in the industry today.

#### Product Code PP-GNXBASE

Golden Oak Burnt Oak Irish Oak Cherry Mahogany Dark Mahogany Dark Oak Expresso Light Oak Hickory Oak Dark Cherry Swamp Oak Winchester Teak Eiche Dunkel Walnut

Nussbaum

GrainEx is a pre-mixed formulated grain enhancing solution They are solvent free, VOC free and odourless. They are easy to apply with a special sponge head bottle providing a permanent adhesion with minimal mess and waste. Totally UV stable.