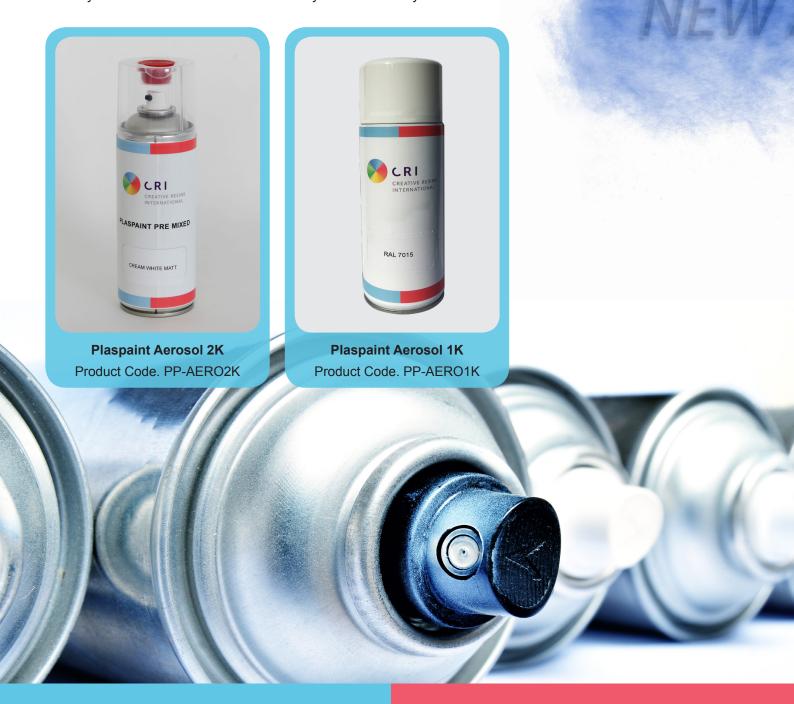

#### **Plaspaint** Aerosol

Plaspaint is available in aerosols as a 1K and 2K system for on site touch ups and repairs, any colour is possible from our 'Colour Match' software in any Matt, Gloss or Satin finish.

A new and exclusive range of aerosol cans for touch up and repair work on site. The 2K system has a self contained hardener that is released in to the can with a push valve, providing 8 hours of use once released. 1K sysytem is a 1 pack base which requires no catalyst.

Both systems can be manufactured to any colour and any finish.