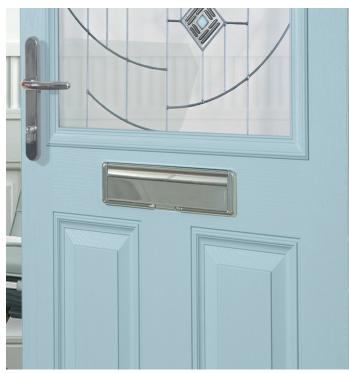

Plaspaint is a very versitile paint and is sold in to the market for various different applications.
Painting Composite Doors,
Glazing Cassettes, UPVc and
Aluminium Windows could never have been easier. Whether it's just plain white UPVC (PVCu) or foiled it can be painted to any colour using the remarkable
Paspaint.