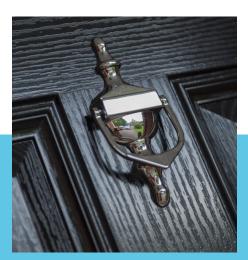

Plaspaint is a very versitile paint and is sold in to the market for various different applications.
Painting Composite Doors,
Glazing Cassettes, UPVc and
Aluminium Windows could never have been easier. Whether it's just plain white UPVC (PVCu) or foiled it can be painted to any colour using the remarkable
Paspaint.