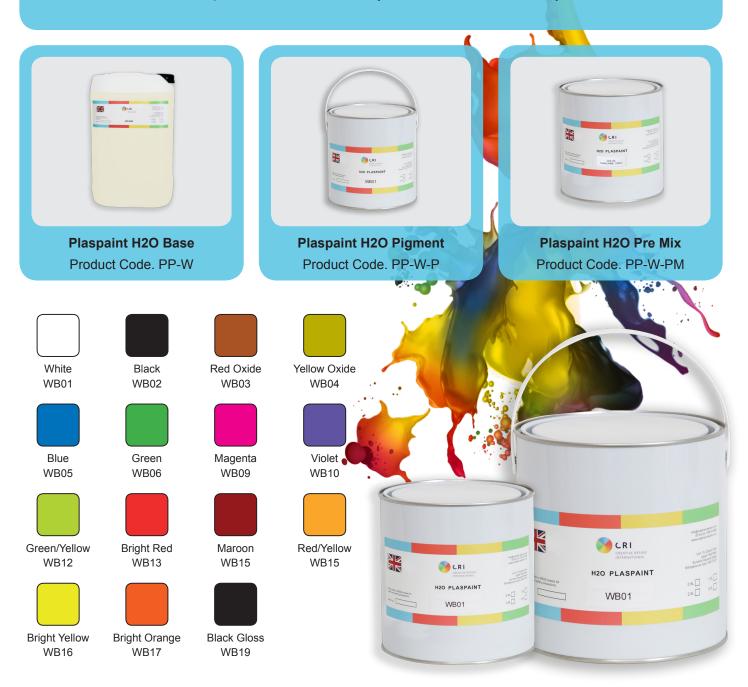

#### **Plaspaint** Material

Plaspaint base paint available in Matt, Gloss, or Semi.

19 opaque coloured pigments plus 3 aluminium pigments, together with the Plaspaint catalyst complete the mix.

Plaspaint Matt Base 30 litre system Product Code. PPM

Plaspaint Gloss Base
30 litre system
Product Code. PPG

Plaspaint Catalyst 30 litre system Product Code. CAT

19 Opaque pigments, plus 3 aluminium pigments to create over 15,000 colours from our 'Colour Match' software, including RAL, Pantone, NCS and many more. Product Code. CP-S-UT\_\_

UT01 - WHITE

UT02 - BLACK

UT03 - RED OXIDE

UT04 - YELLOW OXIDE

UT05 - BLUE

UT06 - GREEN

UT07 - GOLDEN

UT08 - I FMON

UT09 - MAGENTA

UT10 - VIOLET

UT11 - SCARLETT

UT12 - GREEN/YELLOW

UT13 - BRIGHT RED

UT14 - MAROON

UT15 - RED/YELLOW

UT10 - BRIGHT YELLOW

UT17 - BRIGHT ORANGE

UT18 - BORDEAUX

UT19 - BLACK GLOSS

UT30 - FINE ALUMINIUM

UT31 - ALUMINIUM

UT32 - COURSE ALUMINIUM