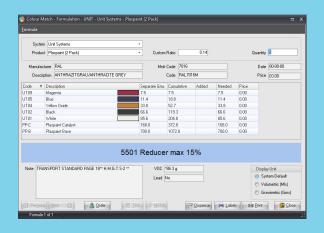

Small or large quantities can be processed depending on the size of the job and amount of paint required. There are 19 concentrated coloured pigments that are used in the formulation software. Simply select a colour, the amount that is required and the base product you are using (eg PlasPaint or GlassPaint / solvent or water based) and our 'Colour Match' software will generate a formulation showing the colours required and the amount or volume of each. Simply weigh each colour and add it to the base material if preparing manually or dispense automatically using one of our precision dispensing systems.