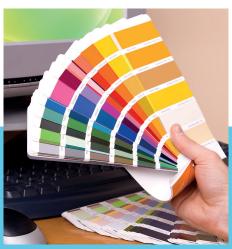

#### Plaspaint 'Colour Match'

'Colour Match' software has been written exclusively for CRI. Allows you to formulate in excess of 15,000 colours from the leading paint manufacturers including RAL, NCS, Pantone and Dulux to name a few.

Small or large quantities can be processed depending on the size of the job and amount of paint required. There are 19 concentrated coloured pigments that are used in the formulation software. Simply select a colour, the amount that is required and the base product you are using (eg PlasPaint or GlassPaint / solvent or water based) and our 'Colour Match' software will generate a formulation showing the colours required and the amount or volume of each. Simply weigh each colour and add it to the base material if preparing manually or dispense automatically using one of our precision dispensing systems.