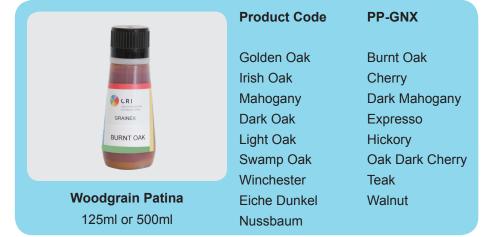

#### Product Code PP-GNXBASE

Golden Oak Burnt Oak Irish Oak Cherry Mahogany Dark Mahogany Dark Oak Expresso Light Oak Hickory Oak Dark Cherry Swamp Oak Winchester Teak Eiche Dunkel Walnut

Nussbaum

GrainEx is a pre-mixed formulated grain enhancing solution They are solvent free, VOC free and odourless. They are easy to apply with a special sponge head bottle providing a permanent adhesion with minimal mess and waste. Totally UV stable.