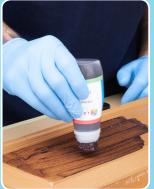

#### **Woodgrain Application Directions**

- 1. Select the PlasPaint Woodgrain Base Coat colour of your choice (Teak etc), spray the surface and allow it to dry.
- 2. Apply the matching GrainEx patina using the application bottle provided.

  Remove any excess using a soft cloth.
- 3. Apply PlasPaint Woodgrain Top Coat (Matt, Satin or Gloss depending which sheen level you require) over the surface to finish.