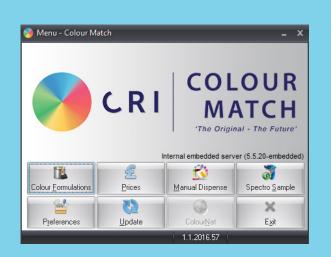

#### Plaspaint 'Colour Match'

'Colour Match' software has been written exclusively for CRI. Allows you to formulate in excess of 15,000 colours from the leading paint manufacturers including RAL, NCS, Pantone and Dulux to name a few.

Small or large quantities can be processed depending on the size of the job and amount of paint required. There are 19 concentrated coloured pigments that are used in the formulation software. Simply select a colour, the amount that is required and the base product you are using (eg PlasPaint or GlassPaint / solvent or water based) and our 'Colour Match' software will generate a formulation showing the colours required and the amount or volume of each. Simply weigh each colour and add it to the base material if preparing manually or dispense automatically using one of our precision dispensing systems.

'Colour Match' is continually updated with new colour formulations on a daily basis and is available in a wide range of languages.

Product Code. CON-CMS