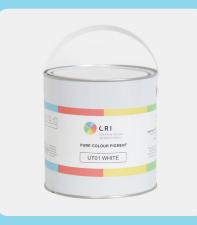

Plaspaint Gloss Base
30 litre system
Product Code. PPG

Plaspaint Catalyst 30 litre system Product Code. CAT

19 Opaque pigments, plus 3 aluminium pigments to create over 15,000 colours from our 'Colour Match' software, including RAL, Pantone, NCS and many more. Product Code. CP-S-UT\_\_

UT01 - WHITE

UT02 - BLACK

UT03 - RED OXIDE

UT04 - YELLOW OXIDE

UT05 - BLUE

UT06 - GREEN

UT07 - GOLDEN

UT08 - I FMON