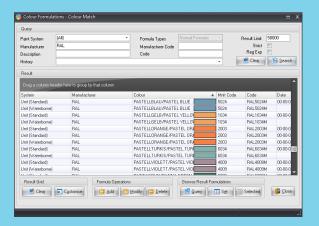

#### Plaspaint 'Colour Match'

'Colour Match' software has been written exclusively for CRI. Allows you to formulate in excess of 15,000 colours from the leading paint manufacturers including RAL, NCS, Pantone and Dulux to name a few.

Small or large quantities can be processed depending on the size of the job and amount of paint required. There are 19 concentrated coloured pigments that are used in the formulation software. Simply select a colour, the amount that is required and the base product you are using (eg PlasPaint or GlassPaint / solvent or water based) and our 'Colour Match' software will generate a formulation showing the colours required and the amount or volume of each. Simply weigh each colour and add it to the base material if preparing manually or dispense automatically using one of our precision dispensing systems.